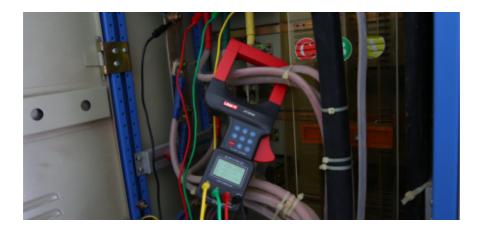

UT253A is a large current high precision leakage clamp meter that can measure up to 2000A. Its large 80mm×80mm jaw is able to clamp up to 96mm cables or flat-steel ground wires. UT253A intelligent design can measure leakage current, three-phase voltages and display them on the screen simultaneously. Its large jaws (108mm×148mm) is capable of clamping cables up to 108mm in diameter or 160mm×4mm flat-steel ground wires.