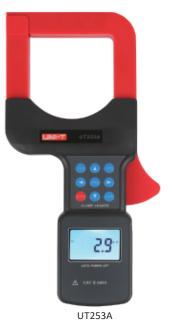

UT253A is a large current high precision leakage clamp meter that can measure up to 2000A. Its large 80mm×80mm jaw is able to clamp up to 96mm cables or flat-steel ground wires. UT253A intelligent design can measure leakage current, three-phase voltages and display them on the screen simultaneously. Its large jaws (108mm×148mm) is capable of clamping cables up to 108mm in diameter or 160mm×4mm flat-steel ground wires.